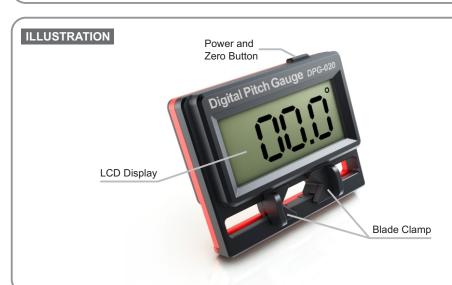

# INSTRUCTION MANUAL DPG-020 Micro Digital Pitch Gauge

The digital pitch gauge is designed for application in model helicopters and serves to measure the rotor blade pitch value.

The built in digital gyroscopic sensor is capable of detecting pitch angle, with result displayed through LCD screen, providing a simple and precise way of measuring pitch angle.

### FEATURES

- Large LCD for easy reading
- Measure up to 450 size helicopter
- Fast and accurate measurement
- Zero function
- Auto rotating display
- Auto power-off (Power shuts down after 5 minutes without any movement)

#### HOW TO USE

Press "POWER" button to turn on the power. For correct pitch measurements. DPG-020 digital pitch gauge must be zeroed before being used. Press "POWER" button once to zero the gauge. Please refer to the below instruction to understand how to use DPG-020. After used, Press "POWER" button for about two seconds to turn off.