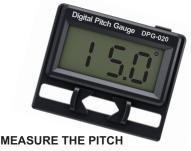

#### HOW TO USE

Press "POWER" button to turn on the power. For correct pitch measurements. DPG-020 digital pitch gauge must be zeroed before being used. Press "POWER" button once to zero the gauge. Please refer to the below instruction to understand how to use DPG-020. After used, Press "POWER" button for about two seconds to turn off.

#### **ZERO THE GAUGE**

Place the DPG-020 horizontally leveled with top of helicopter frames.

Press "POWFR" to zero the gauge.

Mount the DPG-020 on main blade to measure the pitch.